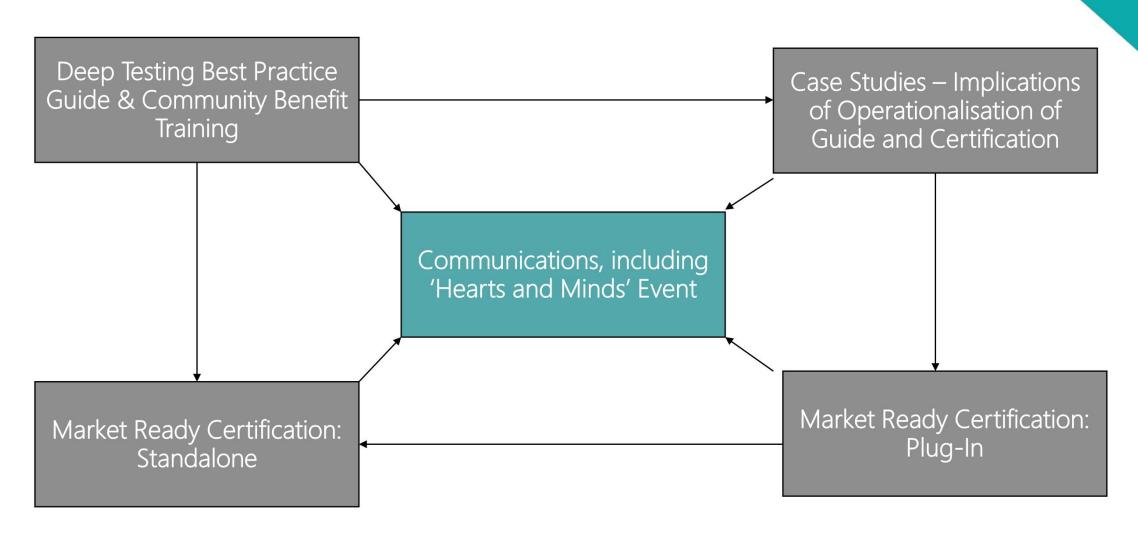

# Community Benefit Certification: Phase 2

Nature Finance Certification Alliance

#### **PHASE 2 GOVERNANCE**

Mission: NFCA community certification will de-risk projects & provide assurance to ensure environmental and social impacts are realised.